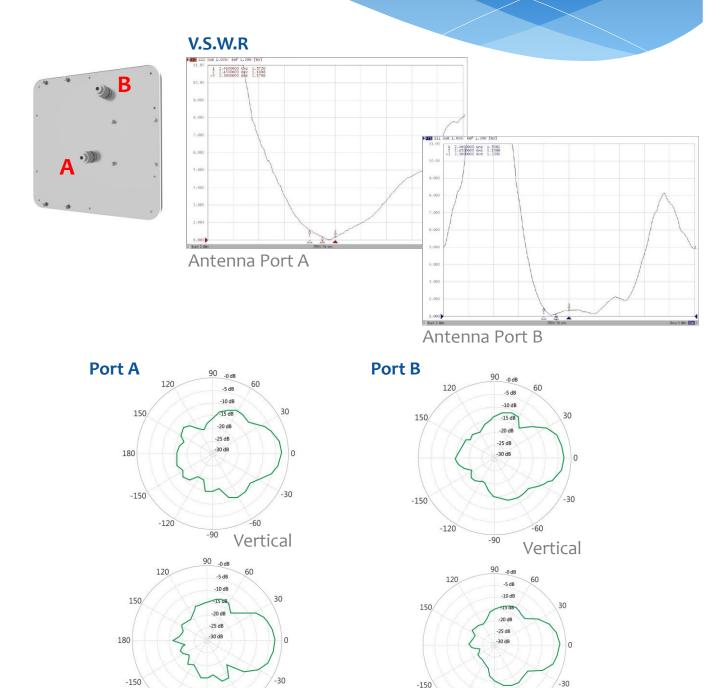

## APA-2414M 2.4GHz 2x2 MIMO Panel Antenna 14dBi

-120

-60

Horizontal

-90

Copyright 201 Alfa Networks Inc. All Rights Reserved Changes to specifications and descriptions may change at any time without prior notice

-120

-60

Horizontal

-90