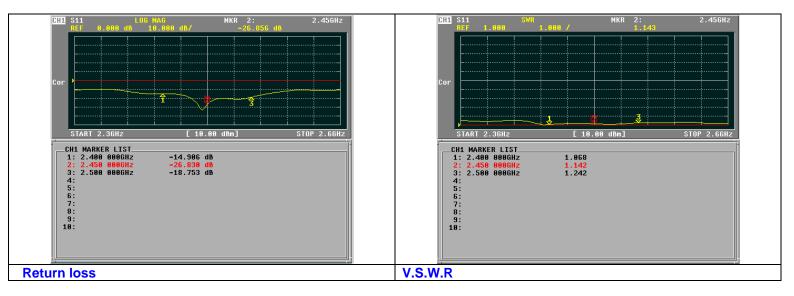

| 13-16dBi                      |
| Polarization   | Vertical                      |
| Power Handling | 50 Watts                      |
| Impedance      | <b>50</b> Ω                   |
| Beam Width     | H: 45-120° / V: 7-12°         |
| Connector      | N Female                      |
| Operation Temp | <b>-40°</b> C <b>~ +80°</b> C |
| Dimension      | 500*110 mm                    |
| Mounting       | 32 ~ 45 mm ( 1.2 ~1.75 inch ) |
| Weight         | 2030g                         |





#### For further details:

Alfa Network Inc., 4F-1 No. 106, Rueiguang Rd., Neihu District, Taipei City, Taiwan. http://www.alfa.com.tw sales@alfa.com.tw Tel:+886-2-27968477 Fax:+886-2-27968478

ASA-2416

2.4~2.5GHz Adjust 13-16 dBi SECTOR-Directional Antenna

### **Network Analyzer Test Report**



### **Pattern Test Report**



ASA-2416

2.4~2.5GHz Adjust 13-16 dBi SECTOR-Directional Antenna

## **Mounting Kits Install Guide**



Web: http://www.alfa.com.tw TEL: +886-2-27968477 E-mail: sales@alfa.com.tw ALFA Network Inc. All Rights Reserved. Specifications are subject to change without notice.