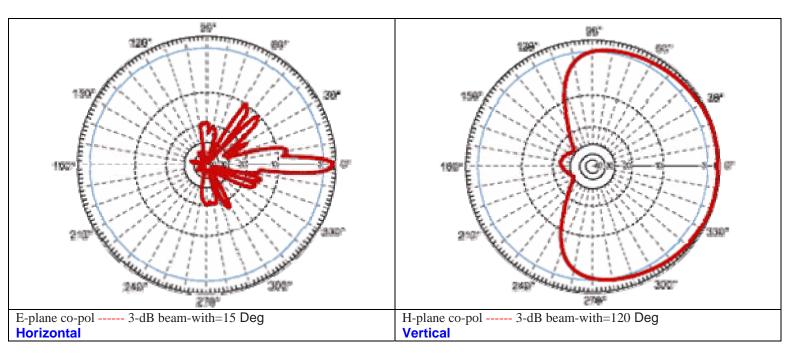

### **Pattern Test Report**

ASA-2416

2.4~2.5GHz Adjust 13-16 dBi SECTOR-Directional Antenna